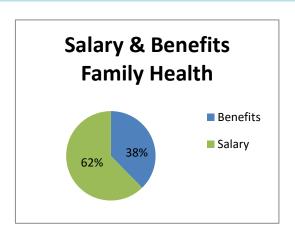

## **Barron County Salary & Benefit Statement**

| Salary | <i>i</i> \$30.00 | /hr | 62,400.00 |
|--------|------------------|-----|-----------|
|        |                  |     |           |

| Benefits             |    | SINGLE    | FAMILY          |
|----------------------|----|-----------|-----------------|
| Health Insurance     | \$ | 11,329.68 | \$<br>28,610.04 |
| Wisconsin Retirement | \$ | 4,305.60  | \$<br>4,305.60  |
| Social Security      | \$ | 3,868.80  | \$<br>3,868.80  |
| Medicare             | \$ | 904.80    | \$<br>904.80    |
| Total Benefits       |    | 20,408.88 | \$<br>37,689.24 |

| Total Compensation      | \$<br>82,808.88 | :  | \$100,089.24 |
|-------------------------|-----------------|----|--------------|
| Hours Paid              | 2,080.00        |    | 2,080.00     |
| Total Compensation/Hour | \$<br>39.81     | \$ | 48.12        |