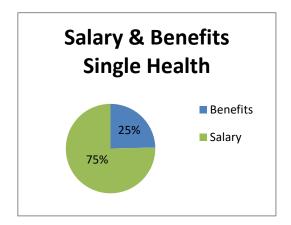

## **Barron County Salary & Benefit Statement**

| Salary | <i>i</i> \$30.00 | /hr | 62,400.00 |
|--------|------------------|-----|-----------|
|        |                  |     |           |

| Benefits             |    | SINGLE    | FAMILY          |
|----------------------|----|-----------|-----------------|
| Health Insurance     | \$ | 11,329.68 | \$<br>28,610.04 |
| Wisconsin Retirement | \$ | 4,305.60  | \$<br>4,305.60  |
| Social Security      | \$ | 3,868.80  | \$<br>3,868.80  |
| Medicare             | \$ | 904.80    | \$<br>904.80    |
| Total Benefits       |    | 20,408.88 | \$<br>37,689.24 |

| Total Compensation      | \$<br>82,808.88 | :  | \$100,089.24 |
|-------------------------|-----------------|----|--------------|
| Hours Paid              | 2,080.00        |    | 2,080.00     |
| Total Compensation/Hour | \$<br>39.81     | \$ | 48.12        |